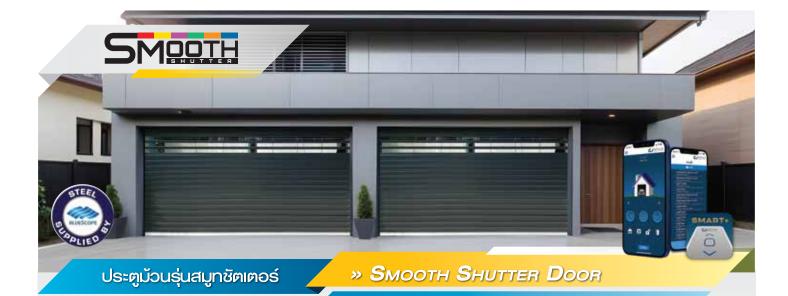

ผู้ผลิต-ติดตั้งประตูม้วนสมูทชัตเตอร์ สวยงาม เปิด-ปิดเร็ว เสียงเงียบ น้ำหนักเบา เทคโนโลยีประตูม้วนจากประเทศ ออสเตรเลีย เหมาะสำหรับโรงจอดรถ บ้าน อาคารพาณิชย์ ด้วยดีไซน์ที่สวยงาม สีเอิร์ทโทนที่สบายตา สามารถสลับ สีใบได้ สร้างความเป็นเอกลักษณ์ที่เหมาะสม กับสไตล์ของคุณ รองรับระบบควบคุมได้ 2 ระบบ ได้แก่ ระบบสปริงและ ระบบมอเตอร์ไฟฟ้า พร้อมเซฟตี้เซนเซอร์ในตัว เปิด-ปิดประตูผ่านมือถือได้ด้วยแอปพลิเคชั่น CJ Smart+