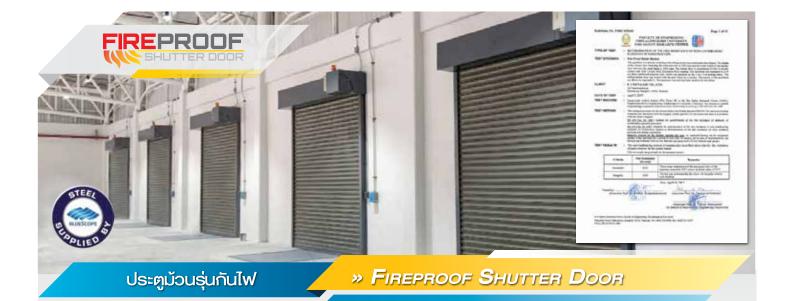

ได้รับการรับรองจากสถาบัน Fire Safety Research Center (FSRC) จุฬาลงกรณ์มหาวิทยาลัย สามารถทนไฟ นาน 2 ชม. มีระบบประตูม้วนปิดอัตโนมัติแม้ไฟฟ้าอาคารถูกตัด สามารถตั้งหน่วงเวลาปิดเพื่อให้คนอพยพได้ มี อุปกรณ์เสริม ความปลอดภัย เช่น เครื่องตรวจจับควัน เครื่องตรวจจับความร้อน สัญญาณไฟและเสียง โดยประตู ม้วนกันไฟรุ่น CJF-01P ผ่านการทดสอบมาตรฐาน British Standard (BS476) ระบบทดสอบกันไฟของวัสดุและ โครงสร้าง