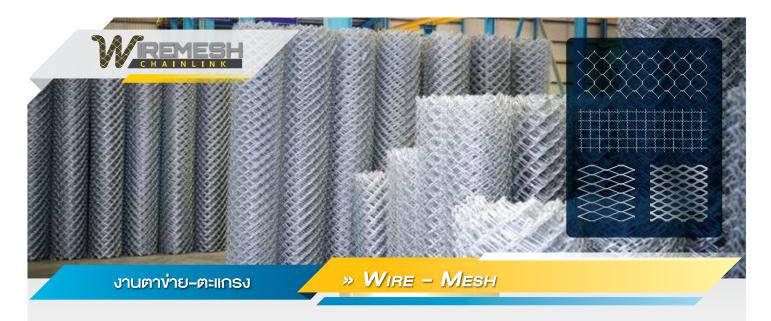

้ผู้ผลิตรั้ว ตาง่าย-ตะแกรง และตะแกรงเหล็กฉีก ผลิตจากวัสดุเหล็กที่มีคุณภาพ ด้วยงบวนการผลิตที่ได้มาตรฐาน มีความคงทน แง็งแรง ใช้งานได้นานไม่ผุกร่อนง่าย สามารถนำมาใช้งานได้หลากหลายประเภท ไม่ว่าจะใช้ทำลูกกรง ตะแกรงระบายน้ำ รั้วถนน รั้วบ้านหรือรั้วปศุสัตว์ ใช้กันนก ตกแต่งภายในและภายนอก มีสินค้าครบทุกไซส์ สามารถ สั่งผลิตได้ทุกงนาดตามความเหมาะสมงองการใช้งาน มีบริการจัดส่งรวดเร็วทันกำหนด