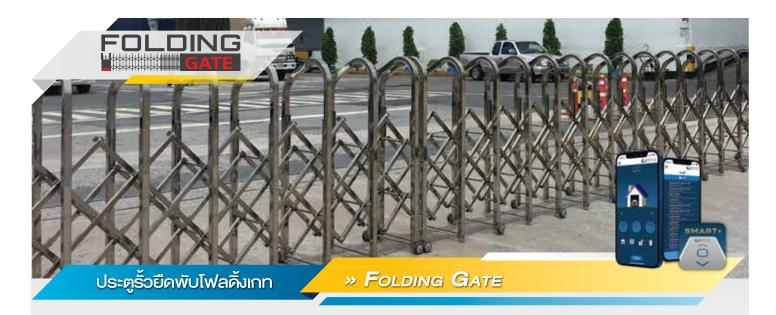

### **Our Products**

บริการติดตั้งประตูรั้วยืดพับโฟลดิ้งเกท ผลิตด้วยวัสดุคุณภาพสูง ใช้สแตนเลส เกรด 304 จากโรงงานที่ได้มาตรฐาน เพิ่มความแข็งแรง ทนทาน หมดปัญหาเรื่องสนิม ประหยัดพื้นที่การจัดเก็บ ปลอดภัย วางใจได้ด้วยเซนเซอร์ตรวจจับ วัตถุป้องกันการหนีบหรือปิดกระแทก มีระบบล็อคอัตโนมัติป้องกันการบุกรุกจากบุคคลภายนอก รองรับกรณีฉุกเฉิน สามารถเลือกเปิดปิดได้ทั้งระบบมือผลัก ระบบมอเตอร์ไฟฟ้า และควบคุมผ่านแอปพลิเคชั่น CJ Smart+