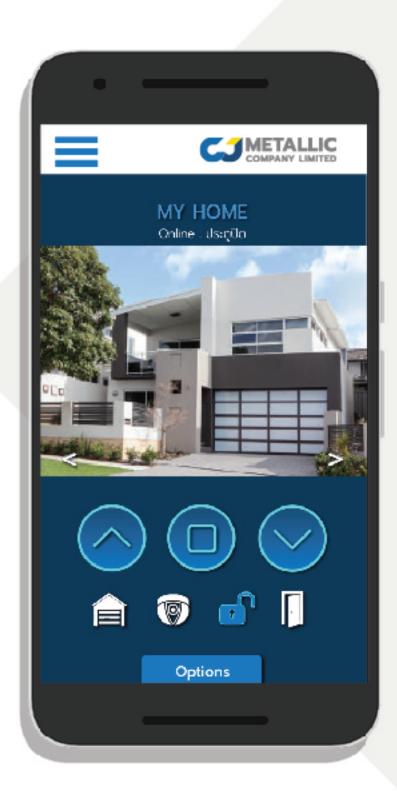

# **Application CJ Smart+**

## ควบคุมการทำงานแบบไร้สาย

## ควบคุมประตูม้วนได้ง่ายๆ ทุกที่ ผ่านอินเตอร์เน็ต...

- มีฟังก์ชั่น เปิด-ปิด และล็อคประตู ผ่านแอปพลิเคชั่น **CJ SMART**+
- ใช้งานประตูได้อย่างสบายใจ เพราะสามารถเชื่อมต่อเข้ากับระบบ CCTV และ เรียกดูภาพจากกล้องวงจรปิดผ่านแอปฯ ได้ตลอด 24 ชม.
- ปลอดภัย หายห่วง ด้วยฟิงก์ชั่นการเก็บข้อมูล (Data Log) ทุกครั้งที่ประตูถูก ใช้งาน และยังสามารถเรียกดูข้อมูลย้อนหลังได้ ระบบจะแจ้งเตือนผ่าน SMS เมื่อ ประตูเปิด-ปิดอีกด้วย