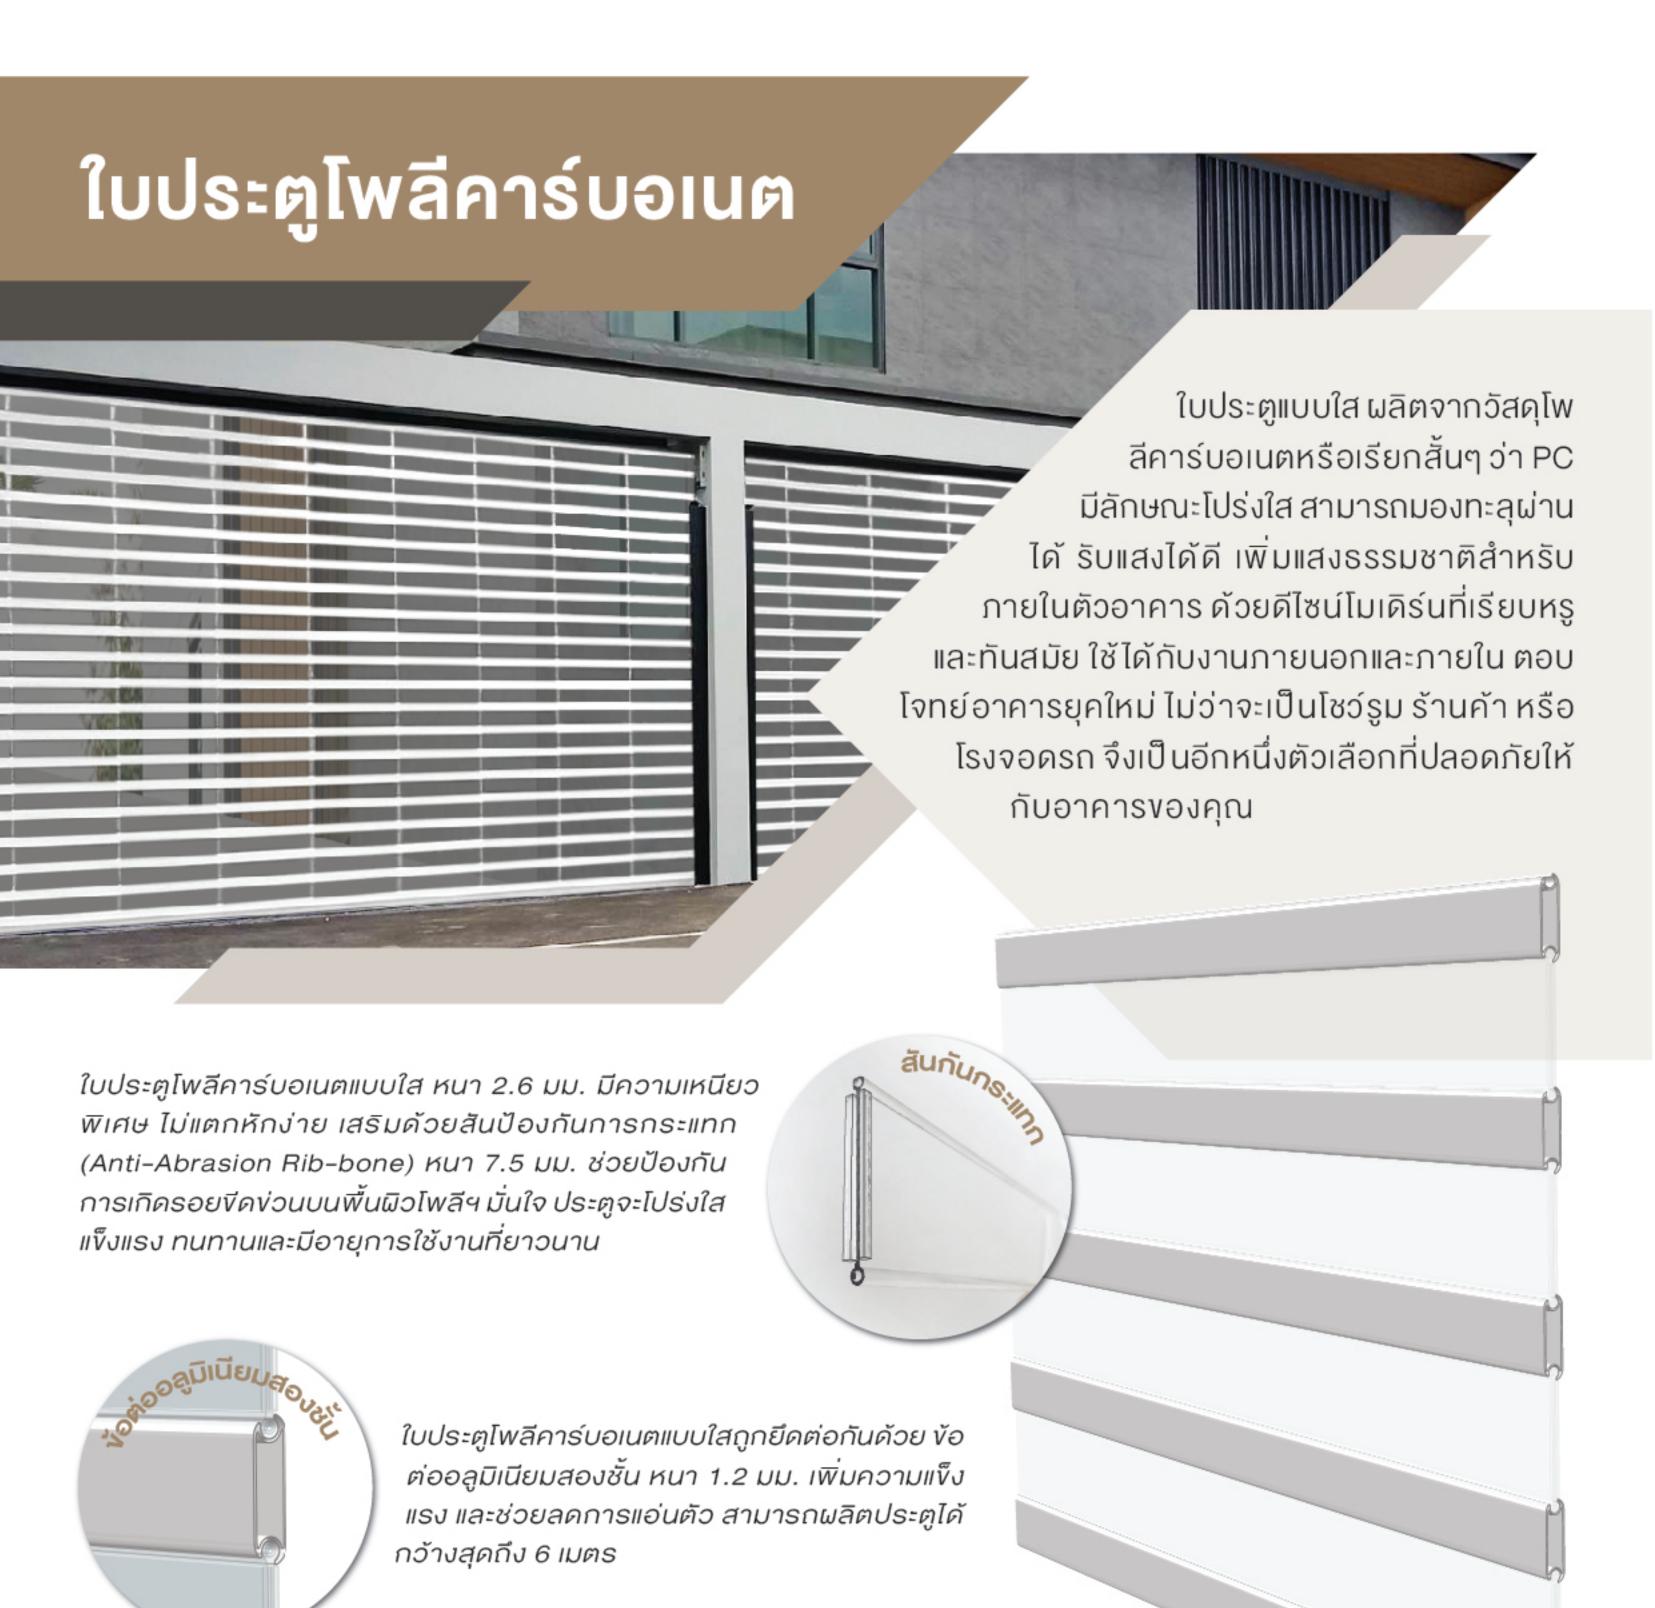

### วัสดุโพลีคาร์บอเนต ดีอย่างไร?

- สามารถทนแรงกระแทกได้มากกว่าวัสดุแก้วถึง 250 เท่า
- มีความเหนียว ทนทาน และมีความยืดหยุ่นได้มากกว่าอะคริลิค
- สามารถทนความร้อนได้มากถึง 115 องศาเซลเซียส
- มีความทนทานต่อสารเคมีมากกว่าอะคริลิค
- วัสดุโพลีฯ มีคุณสมบัติติดไฟยากกว่าวัสดุอะคริลิคและไม่ลามไฟ
- วัสดุโพลีฯ มีความทนทาน ไม่แตกง่าย และไม่เปลี่ยนเป็นสีเหลืองเมื่อผ่านการใช้านเป็นเวลานาน