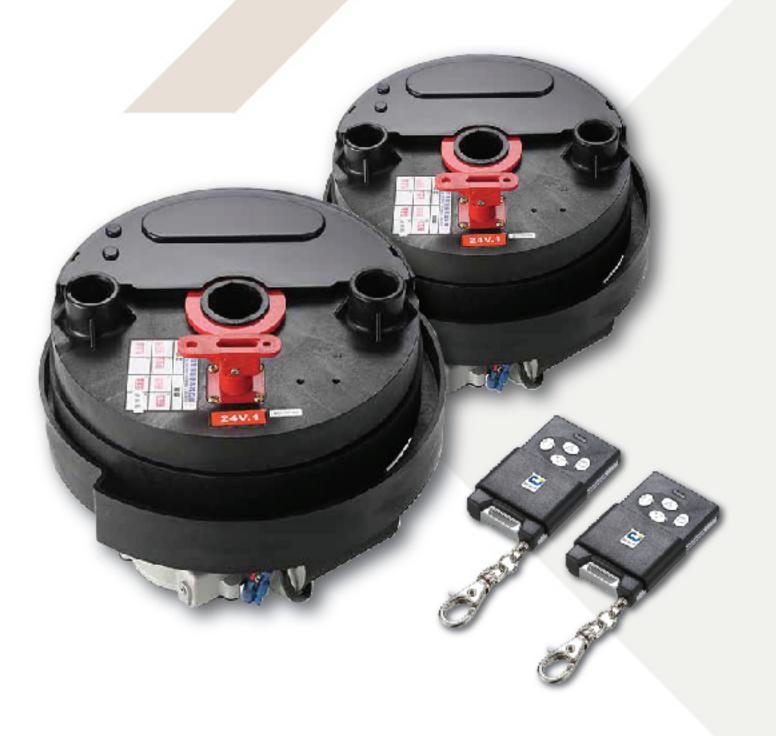

# มอเตอร์ที่ทำงานแบบเงียบๆ แต่ทรงพลัง

### มอเตอร์ CJ-G5000

มอเตอร์ผลิตจากวัสดุพลาสติกไฟเบอร์กลาสที่มีความแง็ง แรง ทนทาน และสามารถรับแรงดึงได้สูง เพื่อการทำงานที่ เงียบและลื่นไหล