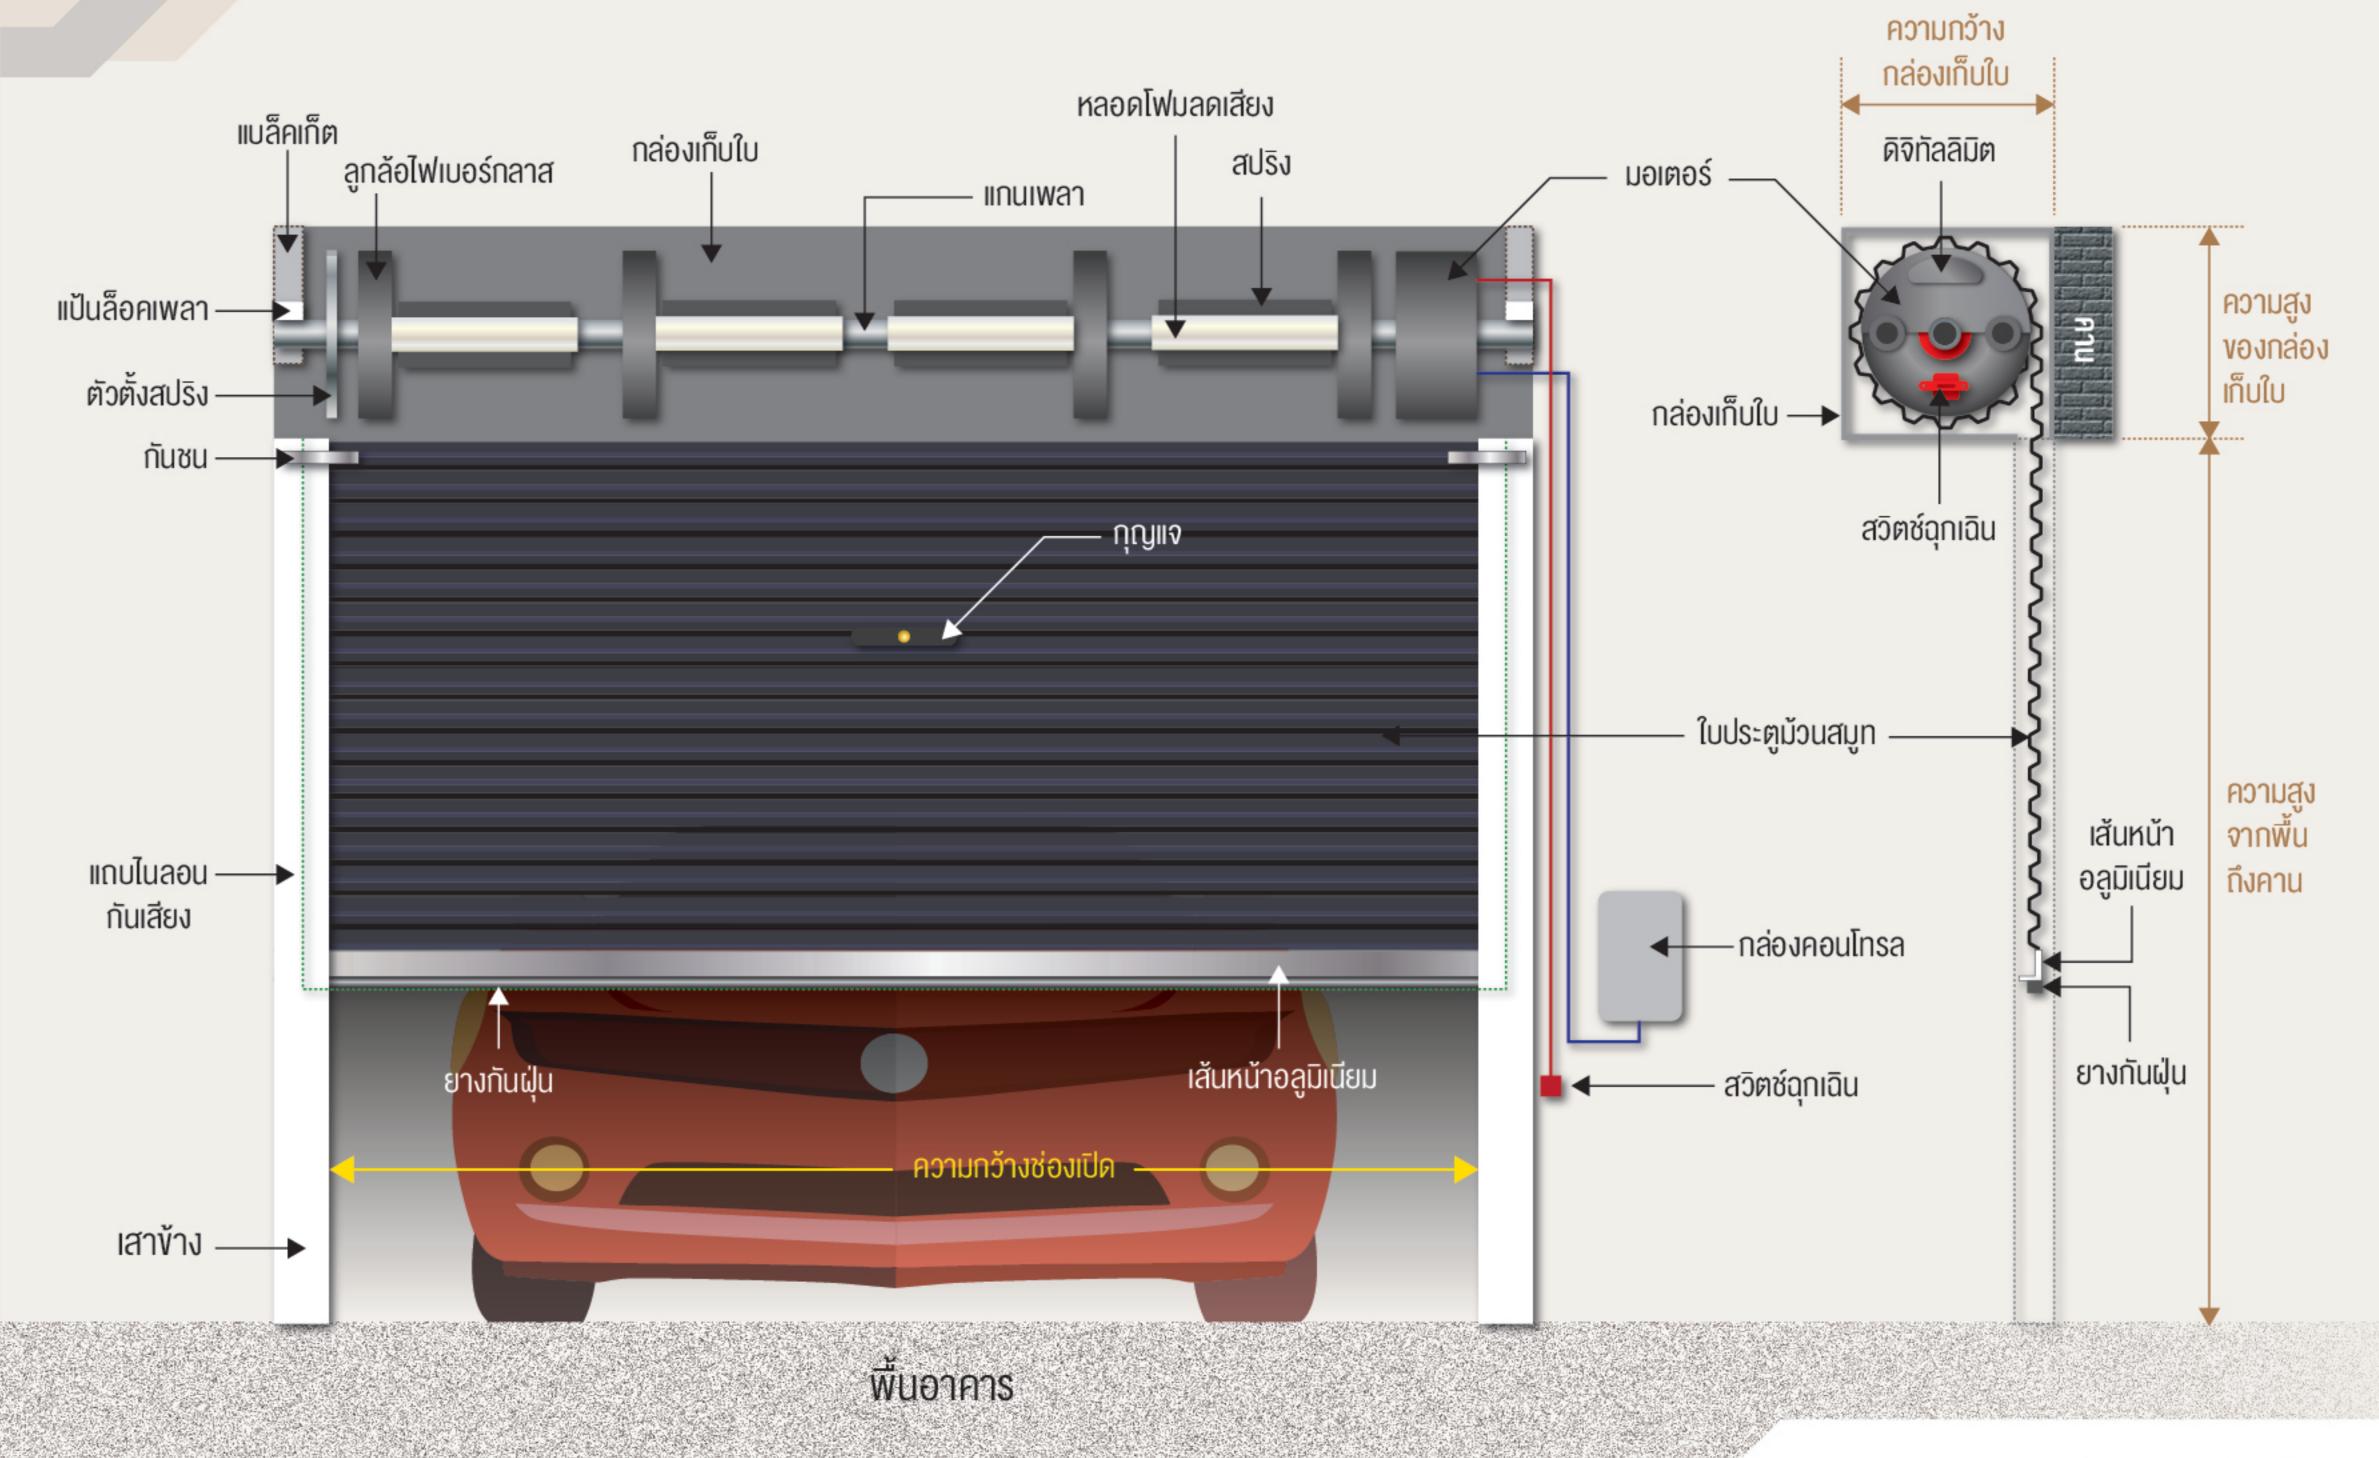

# ส่วนประกอบประตูม้วนสมูท

#### กล่องเก็บใบ

ผลิตจาก : เหล็กแผ่นเคลือบสีขาว ความหนา : 0.50 มม. (APT) ขนาด : 50 x 50 x 45 ซม.

# กล่องคอนโทรล