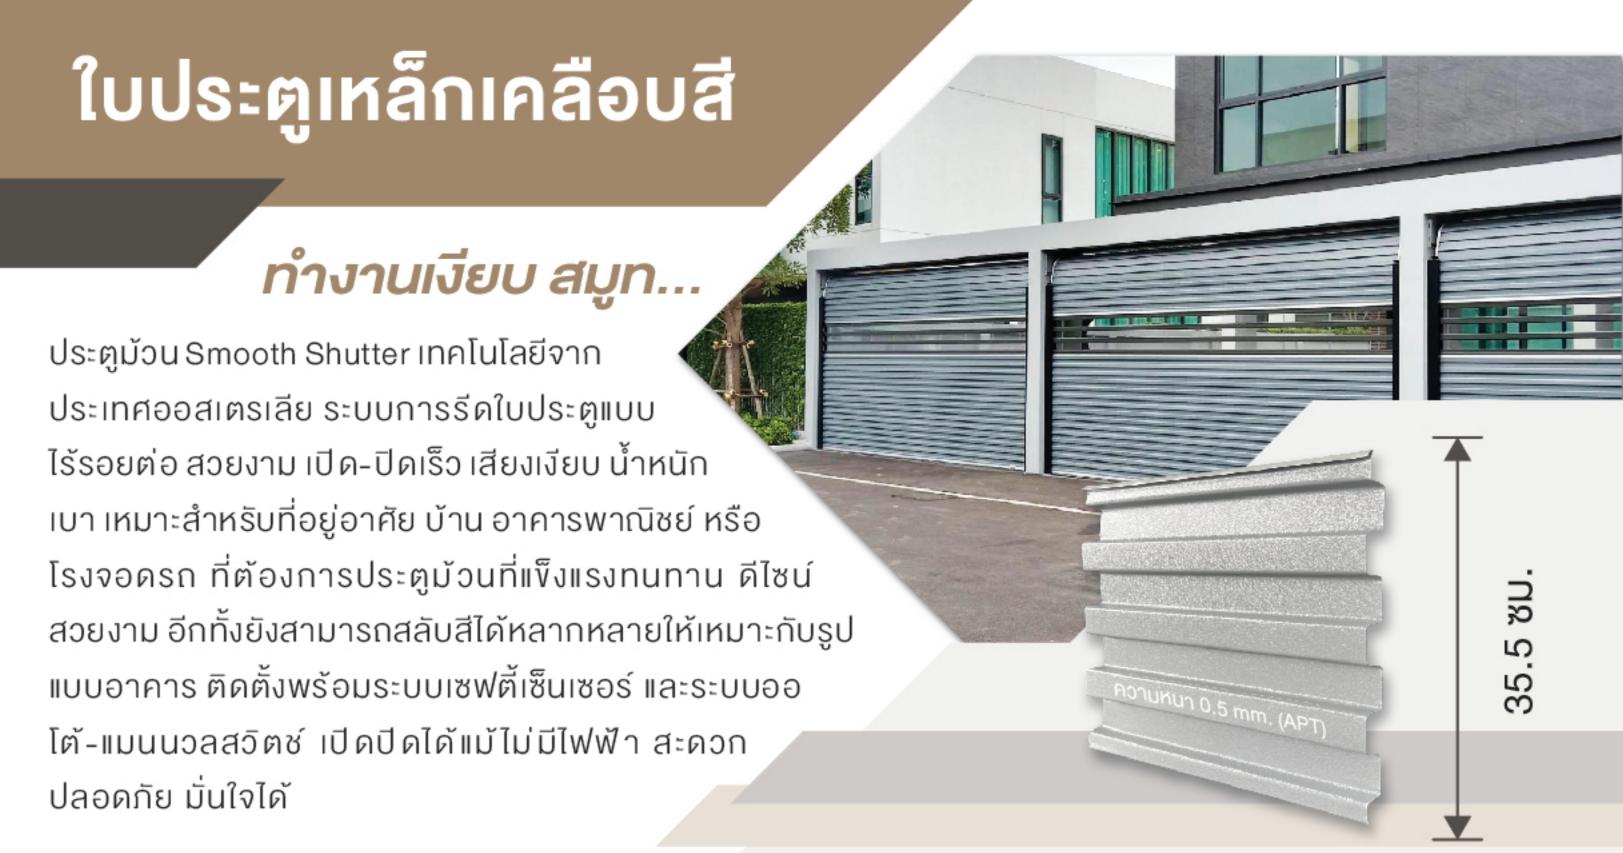

## ประตูม้วนสมูทชัตเตอร์ดีอย่างไร?

### แง็งแรง ทนทาน ด้วยเหล็กเคลือบสี BLUESCOPE Zocs้

ทนทานกว่า จากสูตรเคลือบผิว ซิงค์ - อลูมิเนียม 55% ผ่านกรรมวิธีผลิตด้วยเครื่องจักรที่ ทันสมัยที่สุดในเอเชีย สามารถป้องกันสนิมดีกว่าแผ่นสังกะสีทั่วไปถึง 4 เท่า มีเฉดสีให้เลือก มากมายครบทุกอารมณ์สี สวย เงางาม ทันสมัย ชัดเจนทุกรายละเอียด ทุกพื้นผิวเป็น เอกลักษณ์ ไม่เหมือนใคร ให้ความแตกต่างอย่างลงตัว เพื่อความมั่นใจของผู้ใช้ ทุกแผ่นได้มาตรฐาน ผ่านการทดสอบจากโรงงานผู้ผลิต ไม่

### ชั้นเคลือบสีเหล็กเคลือบ บลูสโคป แซคส์

ชั้นเคลือบผิวด้านหน้า โพลีเอสเตอร์ หนา 12 ไมครอน

ชั้นเคลือบผิวประสานโลหะและสี

เหล็กเคลือบ บลูสโคป แซคส์®

ชั้นเคลือบผิวประสานโลหะและสี

ชั้นเคลือบผิวด้านหน้า โพลีเอสเตอร์ หนา 5 ไมครอน