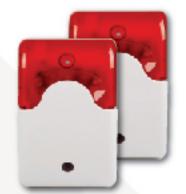

## รองรับอุปกรณ์เสริมความปลอดภัยหลากหลายชนิด

เครื่องตรวจจับควัน Smoke Detector

อินฟราเรดเซ็นเซอร์ Infrared Sensor

เครื่องสำรองไฟ Power Supply

เครื่องอ่านคีย์การ์ด Keycard Reader

สัญญาณไซเรน Sirens