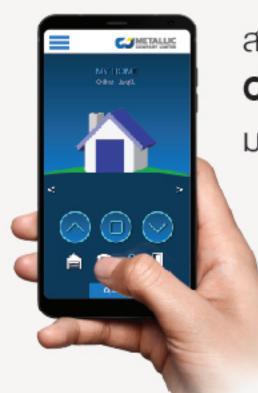

สามารถควบคุมประตูผ่านแอปพลิเคชั่น

CJ SMART + มีฟังก์ชั่นการใช้งาน

มากมาย ง่าย สะดวก ไม่จำเป็นต้องอยู่

หน้าประตูก็สามารถเปิด-ปิดประตูได้

มาพร้อมระบบการแจ้งเตือนเมื่อ

ประตูทำงาน รองรับทั้งระบบ

iOS และ Android

# **Application CJ Smart+**

## ควบคุมการทำงานแบบไร้สาย

## ควบคุมประตูม้วนได้ง่ายๆ ทุกที่ ผ่านอินเตอร์เน็ต...

- มีฟังก์ชั่น เปิด-ปิด และล็อคประตู ผ่านแอปพลิเคชั่น **CJ SMART**+
- ใช้งานประตูได้อย่างสบายใจ เพราะสามารถเชื่อมต่อเข้ากับระบบ CCTV และ เรียกดูภาพจากกล้องวงจรปิดผ่านแอปฯ ได้ตลอด 24 ชม.
- ปลอดภัย หายห่วง ด้วยฟิงก์ชั่นการเก็บข้อมูล (Data Log) ทุกครั้งที่ประตูถูก ใช้งาน และยังสามารถเรียกดูข้อมูลย้อนหลังได้ ระบบจะแจ้งเตือนผ่าน SMS เมื่อ ประตูเปิด-ปิดอีกด้วย