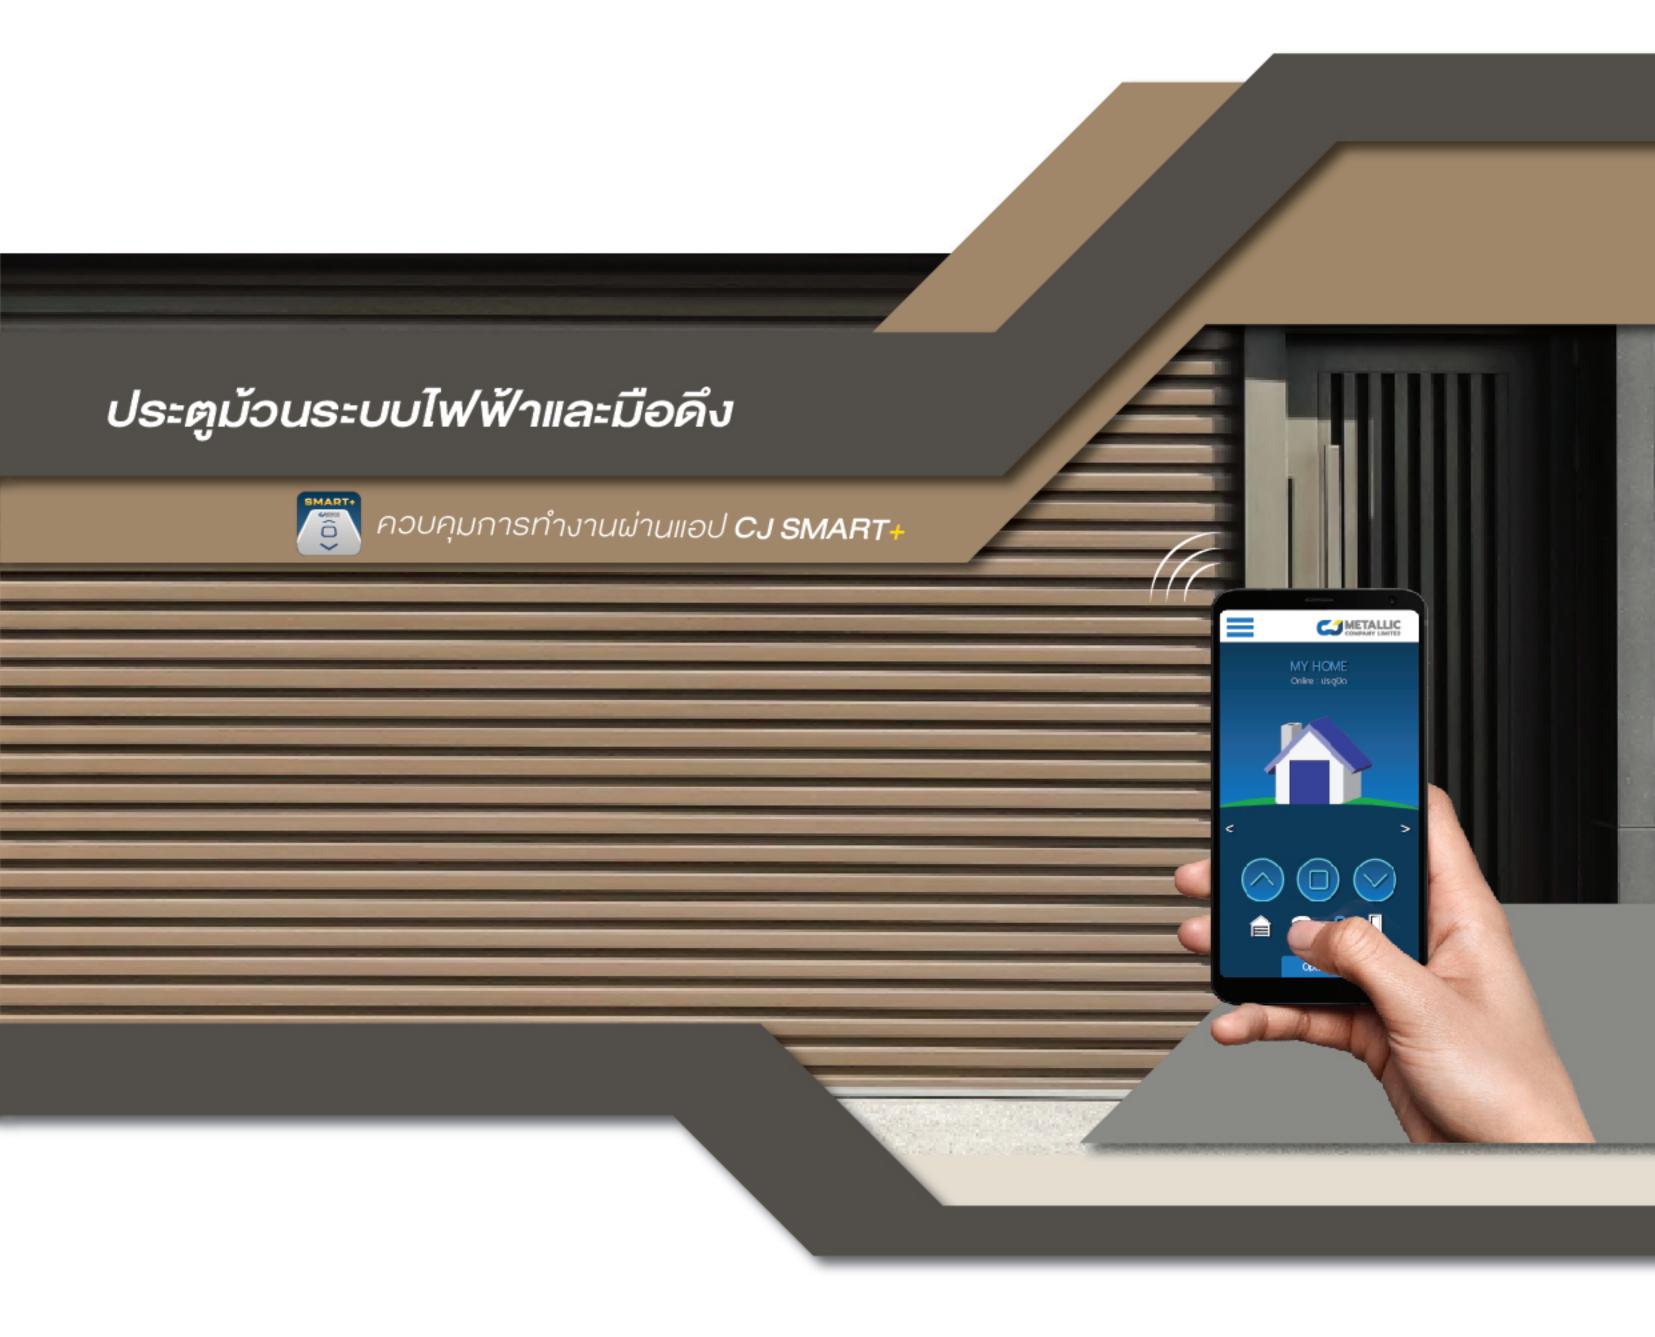

# ระบบควบคุมที่เหมาะกับ Lifestyle คนรุ่นใหม่

ติดตั้งมาพร้อมสวิตช์ควบคุมไร้ สาย (Wireless Wall Switch) ติด ตั้งสะดวก ไม่ต้องเดินสายไฟให้ วุ่นวาย สามารถเคลื่อนย้าย ตำแหน่งได้ง่าย และมา พร้อมรีโมทคอนโทรล แบบพกพา

สามารถควบคุมประตูผ่านแอปพลิเคชั่น

CJ SMART + มีฟังก์ชั่นการใช้งาน

มากมาย ง่าย สะดวก ไม่จำเป็นต้องอยู่

หน้าประตูก็สามารถเปิด-ปิดประตูได้

มาพร้อมระบบการแจ้งเตือนเมื่อ

ประตูทำงาน รองรับทั้งระบบ

iOS และ Android

# **Application CJ Smart+**

## ควบคุมการทำงานแบบไร้สาย

## ควบคุมประตูม้วนได้ง่ายๆ ทุกที่ ผ่านอินเตอร์เน็ต...

- มีฟังก์ชั่น เปิด-ปิด และล็อคประตู ผ่านแอปพลิเคชั่น **CJ SMART**+
- ใช้งานประตูได้อย่างสบายใจ เพราะสามารถเชื่อมต่อเข้ากับระบบ CCTV และ เรียกดูภาพจากกล้องวงจรปิดผ่านแอปฯ ได้ตลอด 24 ชม.
- ปลอดภัย หายห่วง ด้วยฟิงก์ชั่นการเก็บข้อมูล (Data Log) ทุกครั้งที่ประตูถูก ใช้งาน และยังสามารถเรียกดูข้อมูลย้อนหลังได้ ระบบจะแจ้งเตือนผ่าน SMS เมื่อ ประตูเปิด-ปิดอีกด้วย