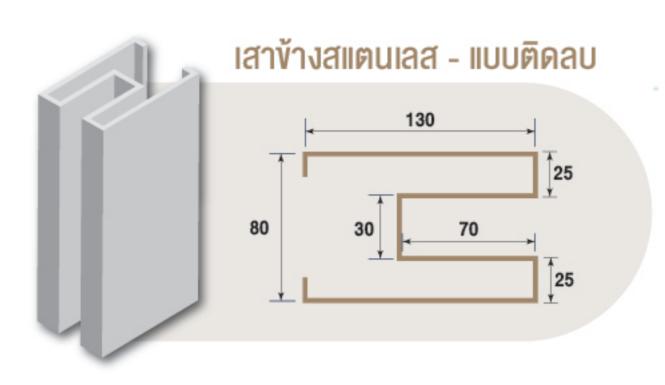

ทนทาน และมีความยืดหยุ่นได้มากกว่าอะคริลิค
- สามารถทนความร้อนได้มากถึง 115 องศาเซลเซียส
- มีความทนทานต่อสารเคมีมากกว่าอะคริลิค
- วัสดุโพลีฯ มีคุณสมบัติติดไฟยากกว่าวัสดุอะคริลิคและไม่ลามไฟ
- วัสดุโพลีฯ มีความทนทาน ไม่แตกง่าย และไม่เปลี่ยนเป็นสีเหลืองเมื่อผ่านการใช้านเป็นเวลานาน



ข้อต่อที่ถูกออกแบบมาอย่าง สามารถเลือกสลับลายกับใบประตู

แม่นยำ ช่วยลดการเสียดสี ทำให้ ประตูทำงานแบบไม่มีเสียงรบกวน สามารถเลือกสลับสีได้ระหว่าง ข้อต่อสีขาวและสีดำ สามารถเลือกสลับลายกับใบประตู ม้วนโพลีคาร์บอเนตแบบใส เพื่อเพิ่ม แสงธรรมชาติแต่ยังคงความเป็นส่วน ตัว สร้างลุคประตูแบบใหม่ที่ไม่ซ้ำ ใคร ตอบโจทย์บ้านในฝันของคุณ

MODERN COLOUR CARBON BLACK & BRIGHT WHITE



# ส่วนประกอบประตูม้วนสมูท



#### กล่องเก็บใบ

ผลิตจาก : เหล็กแผ่นเคลือบสีขาว ความหนา : 0.50 มม. (APT) ขนาด : 50 x 50 x 45 ซม.

### แบบเสาข้าง / เสากลาง













# กล่องคอนโทรล

## ที่ตอบโจทย์ด้านความปลอดภัย

### ระบบเซ็นเซอร์ในตัว

มาพร้อมระบบเซ็นเซอร์ตรวจจับวัตถุกีดงวาง 2 ทิศทาง (Auto Safety Obstacle Sensor) งณะประตูกำลังทำงาน ประตูจะหยุด และเปิดขึ้นโดยอัตโนมัติหากกระทบกับสิ่งกีดงวาง

## ระบบชะลอความเร็ว

ติดตั้งมาพร้อมระบบชะลอความเร็วตอนเปิด-และปิด (Soft open-stop) โดยระบบชะลอความเร็วจะเริ่มทำงาน 20 เซนติเมตร ก่อนถึงระดับที่ตั้งค่าไว้ เพื่อเพิ่มความปลอดภัย



## รองรับอุปกรณ์เสริมความปลอดภัยหลากหลายชนิด



เครื่องตรวจจับควัน Smoke Detector



อินฟราเรดเซ็นเซอร์ Infrared Sensor



เครื่องสำรองไฟ Power Supply



เครื่องอ่านคีย์การ์ด Keycard Reader



สัญญาณไซเรน Sirens

# ระบบควบคุมที่เหมาะกับ Lifestyle คนรุ่นใหม่



ติดตั้งมาพร้อมสวิตช์ควบคุมไร้ สาย (Wireless Wall Switch) ติด ตั้งสะดวก ไม่ต้องเดินสายไฟให้ วุ่นวาย สามารถเคลื่อนย้าย ตำแ