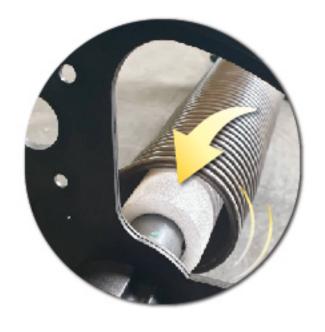

### หลอดโฟมลดเสียง

NOISE ABSORBANT FOAM

แกนเพลาประตูม้วนสมูทชัตเตอร์ทุกบานถูกหุ้มด้วยหลอดโฟมลดเสียง ซึ่งมีคุณสมบัติช่วย ลดแรงกระแทกระหว่างสปริงกับแกนเพลา และยังมีคุณสมบัติดูดซับเสียงระหว่างการทำงาน ส่งผลให้ประตูม้วนทำงานเงียบขึ้น