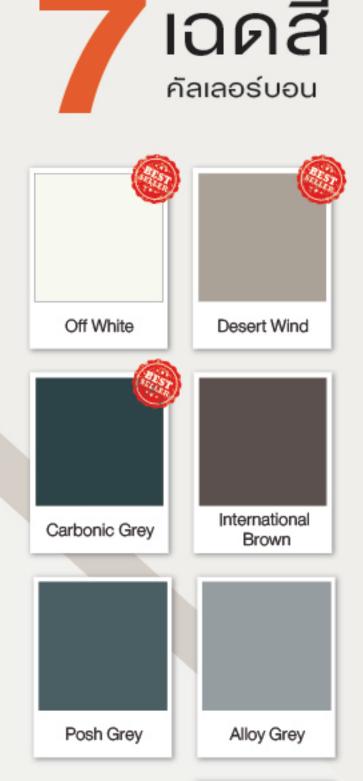

### ด้วยเหล็กเคลือบสี Colerbond

ด้วยเทคโนโลยีการเคลือบอบสีขั้นสูง นำมาเคลือบลงบนแผ่นเหล็กเคลือบโลหะซิงคาลุม (เหล็กเคลือบโลหะผสมซิงค์ - อะลูมิเนียม 55%) โดยการเคลือบสีแบบพิเศษด้วย ınคโนโลยี "Clean" ที่ถูกออกแบบเพื่อใช้ลดคราบฝุ่น ทำให้สิ่งสกปรกไม่สามารถ ยึดเกาะพื้นผิวได้ และจะถูกชำล้างออกเมื่อมีฝนตก ทำให้เหล็กเคลือบสีคัลเลอ ร์บอนค์ คูสะอาค สวยงาม และมีสีสันติคทนยาวนาน อีกทั้งยังทนทานต่อ การกัดกร่อนได้ดีอีกด้วย

#### ี่ซั้นเคลือบสีเหล็กเคลือบ **คัลเลอร์บอนด์**® COLORBOND® Layer

\*หมายเหตุ - ตัวอย่างสีอาจแตกต่างจากสินค้าจริง เนื่องจากข้อจำกัดทางด้านการพิมพ์