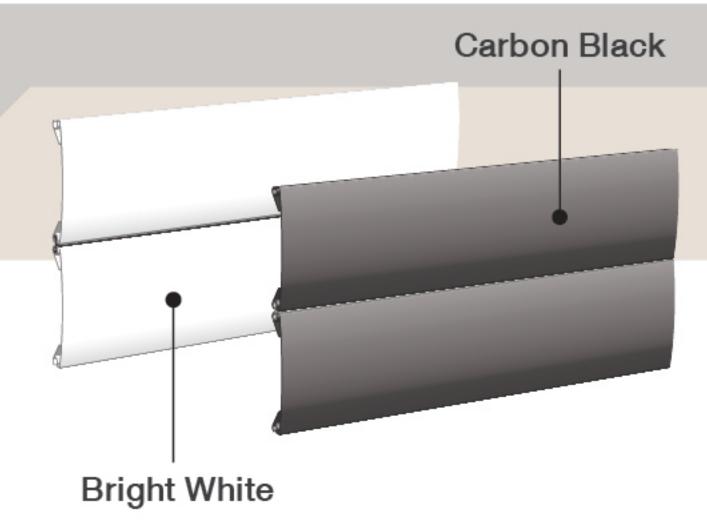

ข้อต่อที่ถูกออกแบบมาอย่าง สามารถเลือกสลับลายกับใบประตู

แม่นยำ ช่วยลดการเสียดสี ทำให้ ประตูทำงานแบบไม่มีเสียงรบกวน สามารถเลือกสลับสีได้ระหว่าง ข้อต่อสีขาวและสีดำ สามารถเลือกสลับลายกับใบประตู ม้วนโพลีคาร์บอเนตแบบใส เพื่อเพิ่ม แสงธรรมชาติแต่ยังคงความเป็นส่วน ตัว สร้างลุคประตูแบบใหม่ที่ไม่ซ้ำ ใคร ตอบโจทย์บ้านในฝันของคุณ

MODERN COLOUR CARBON BLACK & BRIGHT WHITE