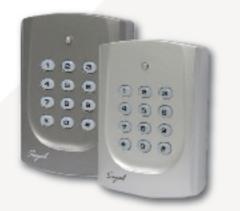

## รองรับอุปกรณ์เสริมความปลอดภัยหลากหลายชนิด

เครื่องตรวจจับควัน Smoke Detector

อินฟราเรดเซ็นเซอร์ Infrared Sensor

เครื่องสำรองไฟ Power Supply

เครื่องอ่านคีย์การ์ด Keycard Reader

สัญญาณไซเรน Sirens