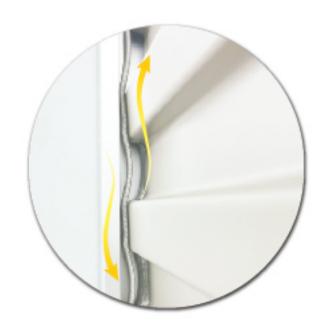

#### แถบในลอนลดเสียง

SMOOTH NYLON

ประตูม้วนสมูทชัตเตอร์ทุกบานติดตั้งมาพร้อมแถบพลาสติกไนลอนตลอดแนว ซึ่งทำหน้าที่ ลดการเสียดสีระหว่างใบประตูและรางประตู ส่งผลให้ประตูม้วนทำงานเงียบและลื่นไหล อีก ทั้งยังช่วยลดแรงกระแทก ลดโอกาสการเกิดรอยขีดข่วน ซึ่งเป็นตันเหตุของการเกิดสนิม ช่วย ยืดอายุการใช้งานของชั้นเคลือบสี