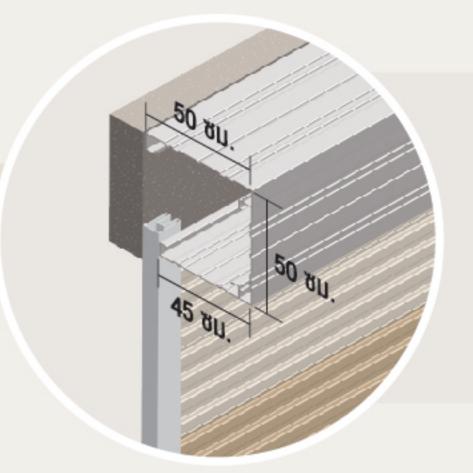

#### กล่องเก็บใบ

ผลิตจาก : เหล็กแผ่นเคลือบสีขาว ความหนา : 0.50 มม. (APT) ขนาด : 50 x 50 x 45 ซม.