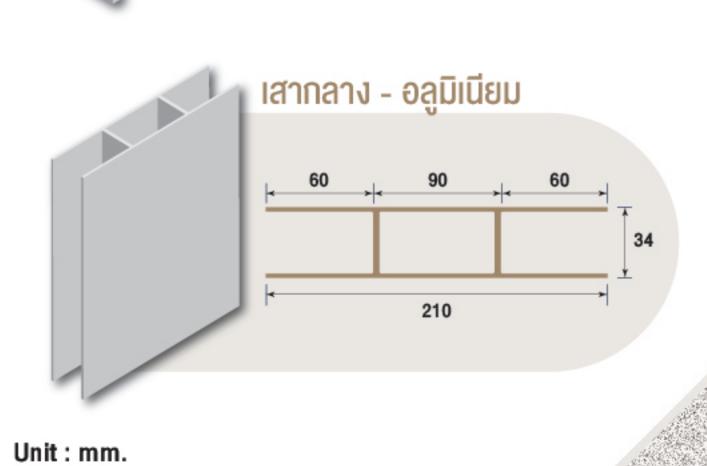

และมีความยืดหยุ่นได้มากกว่าอะคริลิค
- สามารถทนความร้อนได้มากถึง 115 องศาเซลเซียส
- มีความทนทานต่อสารเคมีมากกว่าอะคริลิค
- วัสดุโพลีฯ มีคุณสมบัติติดไฟยากกว่าวัสดุอะคริลิคและไม่ลามไฟ
- วัสดุโพลีฯ มีความทนทาน ไม่แตกง่าย และไม่เปลี่ยนเป็นสีเหลืองเมื่อผ่านการใช้านเป็นเวลานาน



ข้อต่อที่ถูกออกแบบมาอย่าง สามารถเลือกสลับลายกับใบประตู

แม่นยำ ช่วยลดการเสียดสี ทำให้ ประตูทำงานแบบไม่มีเสียงรบกวน สามารถเลือกสลับสีได้ระหว่าง ข้อต่อสีขาวและสีดำ สามารถเลือกสลับลายกับใบประตู ม้วนโพลีคาร์บอเนตแบบใส เพื่อเพิ่ม แสงธรรมชาติแต่ยังคงความเป็นส่วน ตัว สร้างลุคประตูแบบใหม่ที่ไม่ซ้ำ ใคร ตอบโจทย์บ้านในฝันของคุณ

MODERN COLOUR CARBON BLACK & BRIGHT WHITE



# ส่วนประกอบประตูม้วนสมูท



#### กล่องเก็บใบ

ผลิตจาก : เหล็กแผ่นเคลือบสีขาว ความหนา : 0.50 มม. (APT) ขนาด : 50 x 50 x 45 ซม.

### แบบเสาข้าง / เสากลาง













# กล่องคอนโทรล

## ที่ตอบโจทย์ด้านความปลอดภัย

### ระบบเซ็นเซอร์ในตัว

มาพร้อมระบบเซ็นเซอร์ตรวจจับวัตถุกีดงวาง 2 ทิศทาง (Auto Safety Obstacle Sensor) งณะประตูกำลังทำงาน ประตูจะหยุด และเปิดขึ้นโดยอัตโนมัติหากกระทบกับสิ่งกีดงวาง

## ระบบชะลอความเร็ว

ติดตั้งมาพร้อมระบบชะลอความเร็วตอนเปิด-และปิด (Soft open-stop) โดยระบบชะลอความเร็วจะเริ่มทำงาน 20 เซนติเมตร ก่อนถึงระดับที่ตั้งค่าไว้ เพื่อเพิ่มความปลอดภัย



## รองรับอุปกรณ์เสริมความปลอดภัยหลากหลายชนิด



เครื่องตรวจจับควัน Smoke Detector



อินฟราเรดเซ็นเซอร์ Infrared Sensor



เครื่องสำรองไฟ Power Supply



เครื่องอ่านคีย์การ์ด Keycard Reader



สัญญาณไซเรน Sirens

# ระบบควบคุมที่เหมาะกับ Lifestyle คนรุ่นใหม่



ติดตั้งมาพร้อมสวิตช์ควบคุมไร้ สาย (Wireless Wall Switch) ติด ตั้งสะดวก ไม่ต้องเดินสายไฟให้ วุ่นวาย สามารถเคลื่อนย้าย ตำแหน่งได