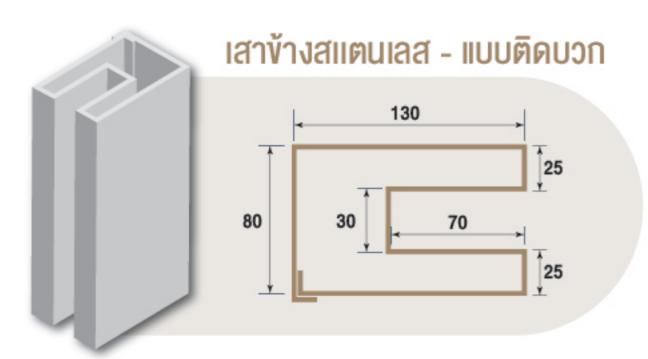

นทาน และมีความยืดหยุ่นได้มากกว่าอะคริลิค
- สามารถทนความร้อนได้มากถึง 115 องศาเซลเซียส
- มีความทนทานต่อสารเคมีมากกว่าอะคริลิค
- วัสดุโพลีฯ มีคุณสมบัติติดไฟยากกว่าวัสดุอะคริลิคและไม่ลามไฟ
- วัสดุโพลีฯ มีความทนทาน ไม่แตกง่าย และไม่เปลี่ยนเป็นสีเหลืองเมื่อผ่านการใช้านเป็นเวลานาน



ข้อต่อที่ถูกออกแบบมาอย่าง สามารถเลือกสลับลายกับใบประตู

แม่นยำ ช่วยลดการเสียดสี ทำให้ ประตูทำงานแบบไม่มีเสียงรบกวน สามารถเลือกสลับสีได้ระหว่าง ข้อต่อสีขาวและสีดำ สามารถเลือกสลับลายกับใบประตู ม้วนโพลีคาร์บอเนตแบบใส เพื่อเพิ่ม แสงธรรมชาติแต่ยังคงความเป็นส่วน ตัว สร้างลุคประตูแบบใหม่ที่ไม่ซ้ำ ใคร ตอบโจทย์บ้านในฝันของคุณ

MODERN COLOUR CARBON BLACK & BRIGHT WHITE



# ส่วนประกอบประตูม้วนสมูท



#### กล่องเก็บใบ

ผลิตจาก : เหล็กแผ่นเคลือบสีขาว ความหนา : 0.50 มม. (APT) ขนาด : 50 x 50 x 45 ซม.

### แบบเสาข้าง / เสากลาง













# กล่องคอนโทรล

## ที่ตอบโจทย์ด้านความปลอดภัย

### ระบบเซ็นเซอร์ในตัว

มาพร้อมระบบเซ็นเซอร์ตรวจจับวัตถุกีดงวาง 2 ทิศทาง (Auto Safety Obstacle Sensor) งณะประตูกำลังทำงาน ประตูจะหยุด และเปิดขึ้นโดยอัตโนมัติหากกระทบกับสิ่งกีดงวาง

## ระบบชะลอความเร็ว

ติดตั้งมาพร้อมระบบชะลอความเร็วตอนเปิด-และปิด (Soft open-stop) โดยระบบชะลอความเร็วจะเริ่มทำงาน 20 เซนติเมตร ก่อนถึงระดับที่ตั้งค่าไว้ เพื่อเพิ่มความปลอดภัย



## รองรับอุปกรณ์เสริมความปลอดภัยหลากหลายชนิด



เครื่องตรวจจับควัน Smoke Detector



อินฟราเรดเซ็นเซอร์ Infrared Sensor



เครื่องสำรองไฟ Power Supply



เครื่องอ่านคีย์การ์ด Keycard Reader



สัญญาณไซเรน Sirens

# ระบบควบคุมที่เหมาะกับ Lifestyle คนรุ่นใหม่



ติดตั้งมาพร้อมสวิตช์ควบคุมไร้ สาย (Wireless Wall Switch) ติด ตั้งสะดวก ไม่ต้องเดินสายไฟให้ วุ่นวาย สามารถเคลื่อนย้าย ตำแหน