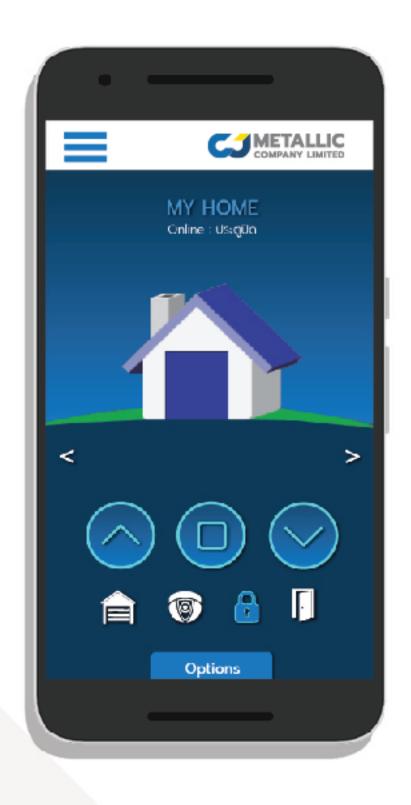

# **Application CJ Smart+**

## ควบคุมการทำงานแบบไร้สาย

## ควบคุมประตูม้วนได้ง่ายๆ ทุกที่ ผ่านอินเตอร์เน็ต...

- มีฟังก์ชั่น เปิด-ปิด และล็อคประตู ผ่านแอปพลิเคชั่น **CJ SMART**+
- ใช้งานประตูได้อย่างสบายใจ เพราะสามารถเชื่อมต่อเข้ากับระบบ CCTV และ เรียกดูภาพจากกล้องวงจรปิดผ่านแอปฯ ได้ตลอด 24 ชม.
- ปลอดภัย หายห่วง ด้วยฟิงก์ชั่นการเก็บข้อมูล (Data Log) ทุกครั้งที่ประตูถูก ใช้งาน และยังสามารถเรียกดูข้อมูลย้อนหลังได้ ระบบจะแจ้งเตือนผ่าน SMS เมื่อ ประตูเปิด-ปิดอีกด้วย