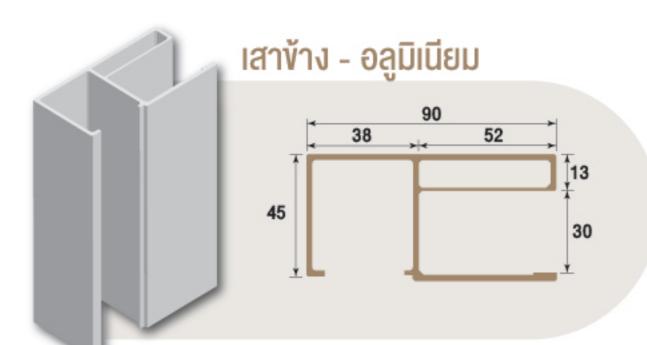

าน และมีความยืดหยุ่นได้มากกว่าอะคริลิค
- สามารถทนความร้อนได้มากถึง 115 องศาเซลเซียส
- มีความทนทานต่อสารเคมีมากกว่าอะคริลิค
- วัสดุโพลีฯ มีคุณสมบัติติดไฟยากกว่าวัสดุอะคริลิคและไม่ลามไฟ
- วัสดุโพลีฯ มีความทนทาน ไม่แตกง่าย และไม่เปลี่ยนเป็นสีเหลืองเมื่อผ่านการใช้านเป็นเวลานาน



ข้อต่อที่ถูกออกแบบมาอย่าง สามารถเลือกสลับลายกับใบประตู

แม่นยำ ช่วยลดการเสียดสี ทำให้ ประตูทำงานแบบไม่มีเสียงรบกวน สามารถเลือกสลับสีได้ระหว่าง ข้อต่อสีขาวและสีดำ สามารถเลือกสลับลายกับใบประตู ม้วนโพลีคาร์บอเนตแบบใส เพื่อเพิ่ม แสงธรรมชาติแต่ยังคงความเป็นส่วน ตัว สร้างลุคประตูแบบใหม่ที่ไม่ซ้ำ ใคร ตอบโจทย์บ้านในฝันของคุณ

MODERN COLOUR CARBON BLACK & BRIGHT WHITE



# ส่วนประกอบประตูม้วนสมูท



#### กล่องเก็บใบ

ผลิตจาก : เหล็กแผ่นเคลือบสีขาว ความหนา : 0.50 มม. (APT) ขนาด : 50 x 50 x 45 ซม.

### แบบเสาข้าง / เสากลาง













# กล่องคอนโทรล

## ที่ตอบโจทย์ด้านความปลอดภัย

### ระบบเซ็นเซอร์ในตัว

มาพร้อมระบบเซ็นเซอร์ตรวจจับวัตถุกีดงวาง 2 ทิศทาง (Auto Safety Obstacle Sensor) งณะประตูกำลังทำงาน ประตูจะหยุด และเปิดขึ้นโดยอัตโนมัติหากกระทบกับสิ่งกีดงวาง

## ระบบชะลอความเร็ว

ติดตั้งมาพร้อมระบบชะลอความเร็วตอนเปิด-และปิด (Soft open-stop) โดยระบบชะลอความเร็วจะเริ่มทำงาน 20 เซนติเมตร ก่อนถึงระดับที่ตั้งค่าไว้ เพื่อเพิ่มความปลอดภัย



## รองรับอุปกรณ์เสริมความปลอดภัยหลากหลายชนิด



เครื่องตรวจจับควัน Smoke Detector



อินฟราเรดเซ็นเซอร์ Infrared Sensor



เครื่องสำรองไฟ Power Supply



เครื่องอ่านคีย์การ์ด Keycard Reader



สัญญาณไซเรน Sirens

# ระบบควบคุมที่เหมาะกับ Lifestyle คนรุ่นใหม่



ติดตั้งมาพร้อมสวิตช์ควบคุมไร้ สาย (Wireless Wall Switch) ติด ตั้งสะดวก ไม่ต้องเดินสายไฟให้ วุ่นวาย สามารถเคลื่อนย้าย ตำแหน่ง