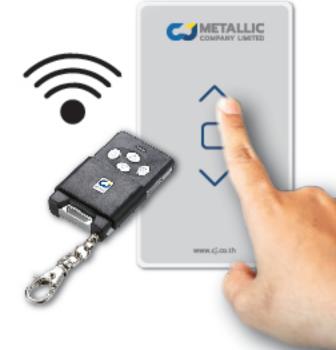

# ระบบควบคุมที่เหมาะกับ Lifestyle คนรุ่นใหม่

ติดตั้งมาพร้อมสวิตช์ควบคุมไร้ สาย (Wireless Wall Switch) ติด ตั้งสะดวก ไม่ต้องเดินสายไฟให้ วุ่นวาย สามารถเคลื่อนย้าย ตำแหน่งได้ง่าย และมา พร้อมรีโมทคอนโทรล แบบพกพา