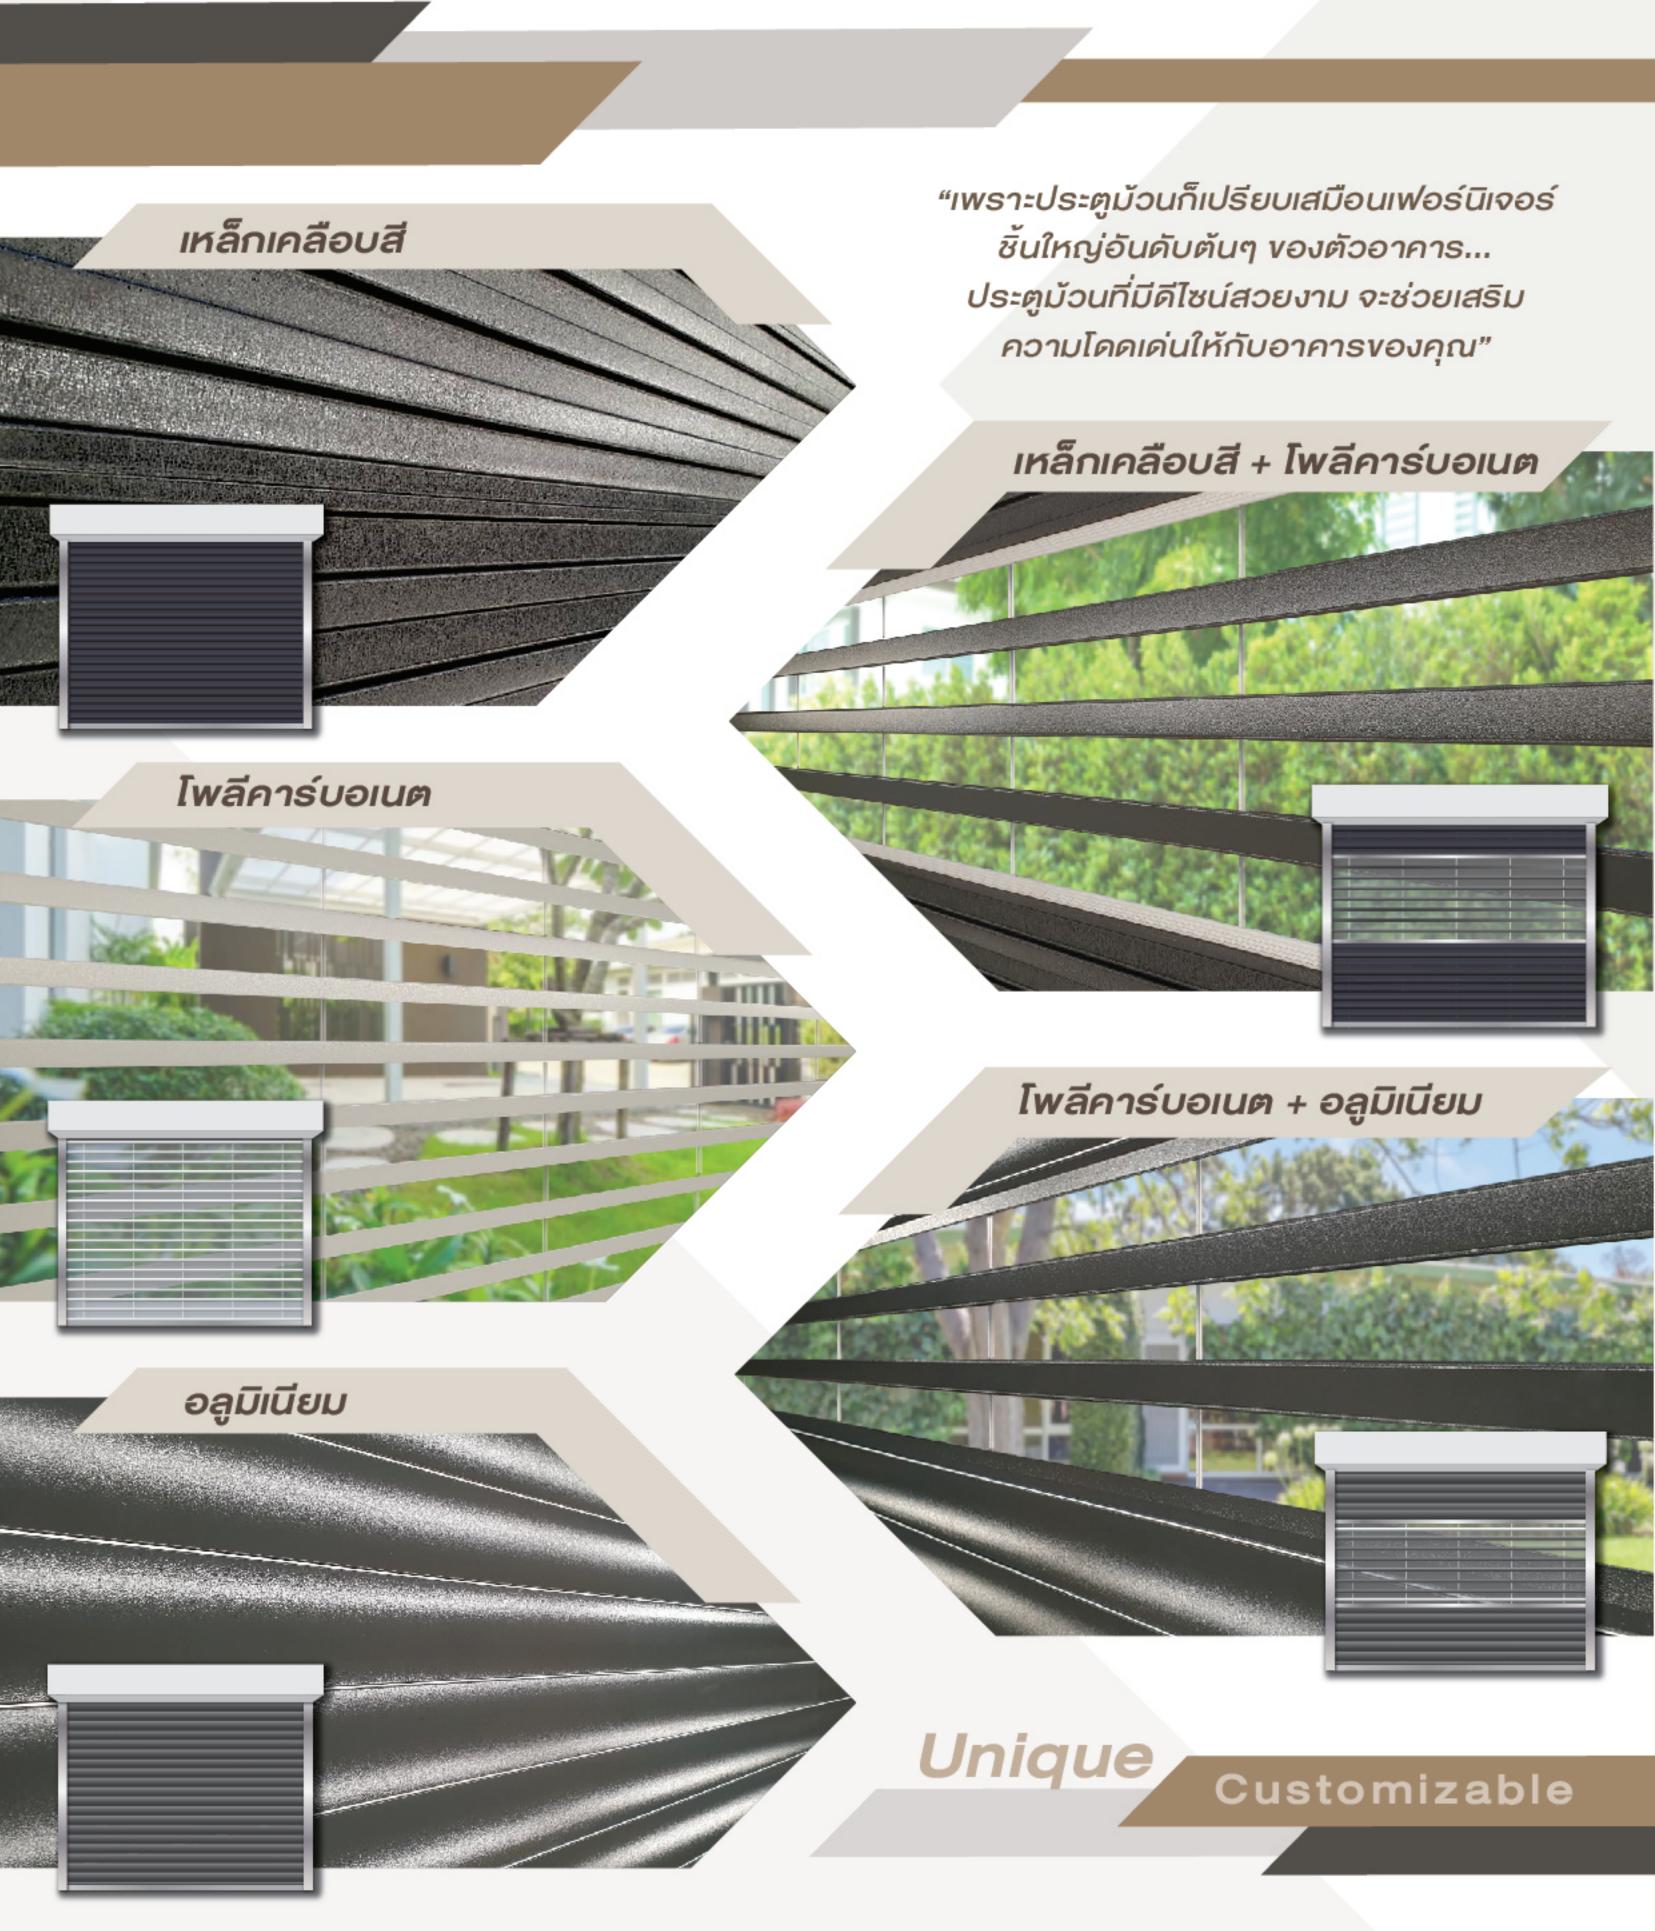

### วัสดุโพลีคาร์บอเนต ดีอย่างไร?

- สามารถทนแรงกระแทกได้มากกว่าวัสดุแก้วถึง 250 เท่า
- มีความเหนียว ทนทาน และมีความยืดหยุ่นได้มากกว่าอะคริลิค
- สามารถทนความร้อนได้มากถึง 115 องศาเซลเซียส
- มีความทนทานต่อสารเคมีมากกว่าอะคริลิค
- วัสดุโพลีฯ มีคุณสมบัติติดไฟยากกว่าวัสดุอะคริลิคและไม่ลามไฟ
- วัสดุโพลีฯ มีความทนทาน ไม่แตกง่าย และไม่เปลี่ยนเป็นสีเหลืองเมื่อผ่านการใช้านเป็นเวลานาน

ข้อต่อที่ถูกออกแบบมาอย่าง สามารถเลือกสลับลายกับใบประตู

แม่นยำ ช่วยลดการเสียดสี ทำให้ ประตูทำงานแบบไม่มีเสียงรบกวน สามารถเลือกสลับสีได้ระหว่าง ข้อต่อสีขาวและสีดำ สามารถเลือกสลับลายกับใบประตู ม้วนโพลีคาร์บอเนตแบบใส เพื่อเพิ่ม แสงธรรมชาติแต่ยังคงความเป็นส่วน ตัว สร้างลุคประตูแบบใหม่ที่ไม่ซ้ำ ใคร ตอบโจทย์บ้านในฝันของคุณ

MODERN COLOUR CARBON BLACK & BRIGHT WHITE

# ผสมผสานได้อย่างลงตัว

สร้างความแปลกใหม่ให้กับอาคาร