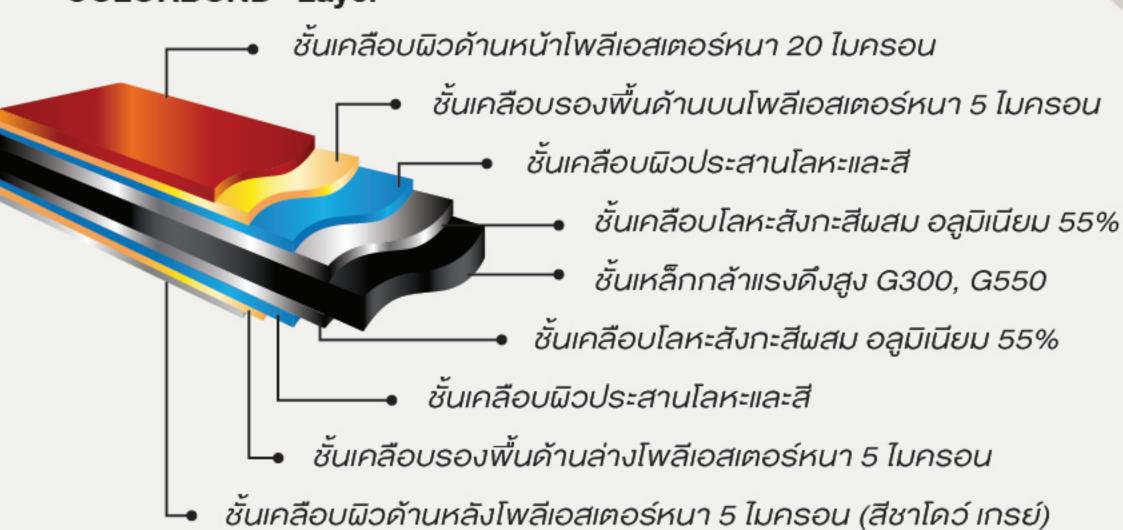

### ด้วยเหล็กเคลือบสี Colerbond

ด้วยเทคโนโลยีการเคลือบอบสีขั้นสูง นำมาเคลือบลงบนแผ่นเหล็กเคลือบโลหะซิงคาลุม (เหล็กเคลือบโลหะผสมซิงค์ - อะลูมิเนียม 55%) โดยการเคลือบสีแบบพิเศษด้วย ınคโนโลยี "Clean" ที่ถูกออกแบบเพื่อใช้ลดคราบฝุ่น ทำให้สิ่งสกปรกไม่สามารถ ยึดเกาะพื้นผิวได้ และจะถูกชำล้างออกเมื่อมีฝนตก ทำให้เหล็กเคลือบสีคัลเลอ ร์บอนค์ คูสะอาค สวยงาม และมีสีสันติคทนยาวนาน อีกทั้งยังทนทานต่อ การกัดกร่อนได้ดีอีกด้วย

#### ี่ซั้นเคลือบสีเหล็กเคลือบ **คัลเลอร์บอนด์**® COLORBOND® Layer