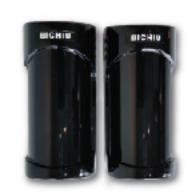

## รองรับอุปกรณ์เสริมความปลอดภัยหลากหลายชนิด

เครื่องตรวจจับควัน Smoke Detector

อินฟราเรดเซ็นเซอร์ Infrared Sensor

เครื่องสำรองไฟ Power Supply

เครื่องอ่านคีย์การ์ด Keycard Reader

สัญญาณไซเรน Sirens

### ระบบเซ็นเซอร์ในตัว

มาพร้อมระบบเซ็นเซอร์ตรวจจับวัตถุกีดงวาง 2 ทิศทาง (Auto Safety Obstacle Sensor) งณะประตูกำลังทำงาน ประตูจะหยุด และเปิดขึ้นโดยอัตโนมัติหากกระทบกับสิ่งกีดงวาง