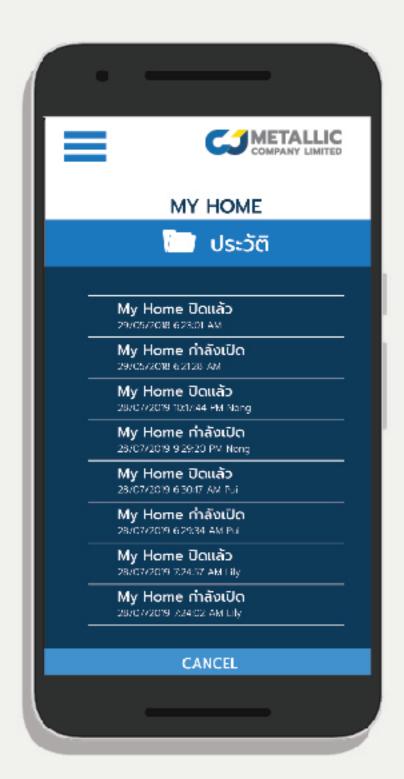

## ควบคุมประตูม้วนได้ง่ายๆ ทุกที่ ผ่านอินเตอร์เน็ต...

- มีฟังก์ชั่น เปิด-ปิด และล็อคประตู ผ่านแอปพลิเคชั่น **CJ SMART**+
- ใช้งานประตูได้อย่างสบายใจ เพราะสามารถเชื่อมต่อเข้ากับระบบ CCTV และ เรียกดูภาพจากกล้องวงจรปิดผ่านแอปฯ ได้ตลอด 24 ชม.
- ปลอดภัย หายห่วง ด้วยฟิงก์ชั่นการเก็บข้อมูล (Data Log) ทุกครั้งที่ประตูถูก ใช้งาน และยังสามารถเรียกดูข้อมูลย้อนหลังได้ ระบบจะแจ้งเตือนผ่าน SMS เมื่อ ประตูเปิด-ปิดอีกด้วย